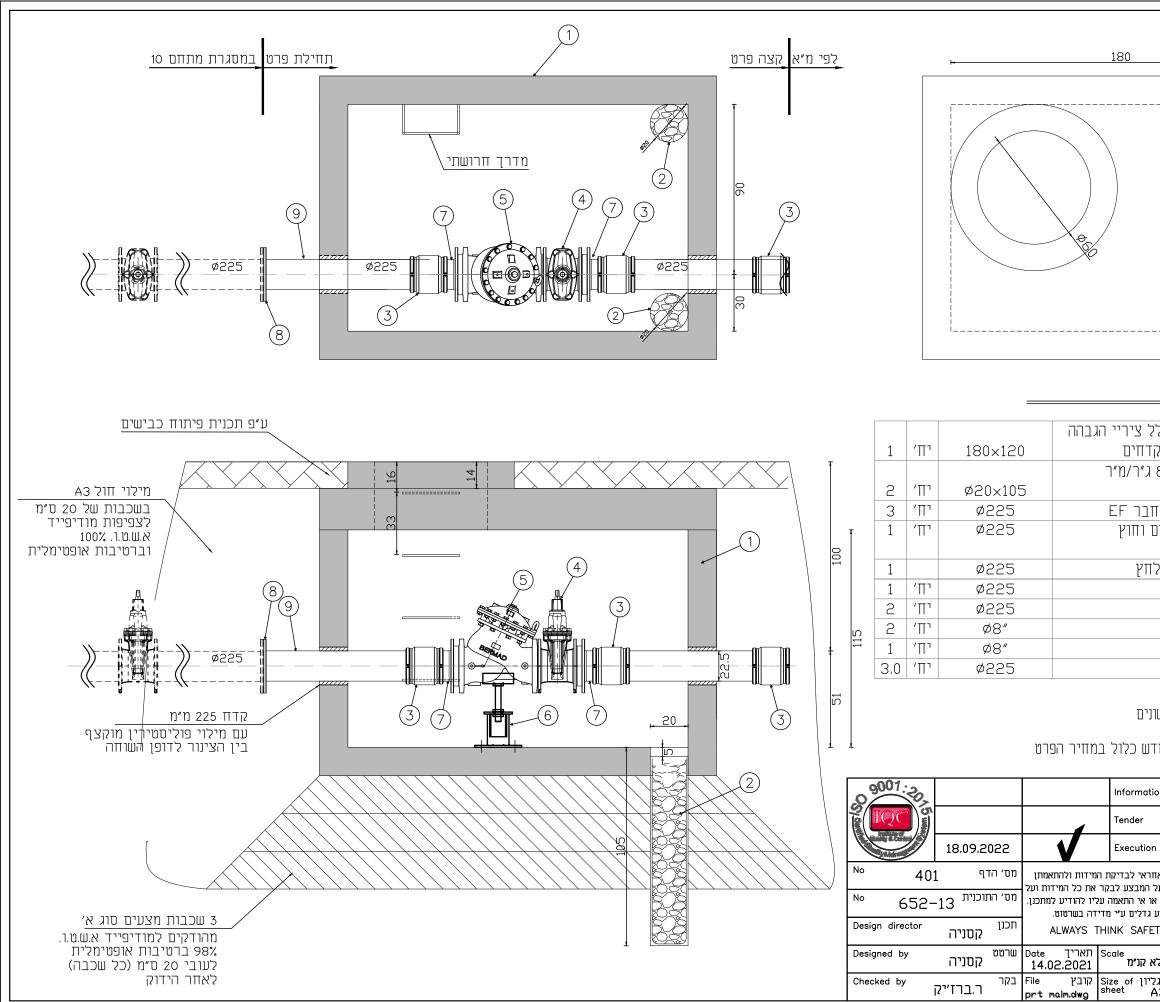

|                                                                                                                                                                                                                                                                                                                                                                                                                                                                                                                                                                                                                                                                                                                                                                                 |                                            | I20          |                            |
|---------------------------------------------------------------------------------------------------------------------------------------------------------------------------------------------------------------------------------------------------------------------------------------------------------------------------------------------------------------------------------------------------------------------------------------------------------------------------------------------------------------------------------------------------------------------------------------------------------------------------------------------------------------------------------------------------------------------------------------------------------------------------------|--------------------------------------------|--------------|----------------------------|
|                                                                                                                                                                                                                                                                                                                                                                                                                                                                                                                                                                                                                                                                                                                                                                                 |                                            |              |                            |
| <ol> <li>שוחת ביקורת מלבנית טרומית מבטון מזויין כולל<br/>מדרך ומכסה מסוג 0000 כולל כל הפתחים והקד<br/>2. קידוח לניקוז שוחה עם שרוול, מבד גיאוטכני 80 ג<br/>עם מילוי אגרנט 19/14 (פוליה)</li> <li>3. מצמד דו כיווני "פלסאון" ל- R 13.6 EF מחו<br/>4. מגוף טריז דוגמת אעא כולל ציפוי אפוקסי פנים<br/>4. מגוף מקטין לחץ ברמד סדרה 770 אוגל פתיחה<br/>5. מגוף מקטין לחץ ברמד סדרה 770 איגל פתיחה<br/>6. מגבהה הקבוע בבטון ע" פרט 313<br/>7. מתאם אוגן "פלסאון" 20900<br/>4. אוגן עיוור</li> <li>8. אוגן עיוור<br/>9. צנור פקסגול<br/>1. באחריות הקבלן לודע התאמת אוגנים בין האביזרים השוני<br/>1. באחריות הקבלן לודע התאמת אוגנים בין האביזרים השוני<br/>1. באחריות הקבלן לודע התאמת אוגנים בין האביזרים השוני<br/>1. באחריות הקבלן לודע התאמת אוגנים בין האביזרים השוני</li> </ol> |                                            |              |                            |
| ition לעיון                                                                                                                                                                                                                                                                                                                                                                                                                                                                                                                                                                                                                                                                                                                                                                     |                                            |              |                            |
| למכרז                                                                                                                                                                                                                                                                                                                                                                                                                                                                                                                                                                                                                                                                                                                                                                           | מהנדסים                                    |              |                            |
| on לביצוע                                                                                                                                                                                                                                                                                                                                                                                                                                                                                                                                                                                                                                                                                                                                                                       | <b>BEREJIK ENG</b>                         | INLEKING     |                            |
| המבצע אחר<br>במקום. על ו<br>כל טעות או<br>אין לקבוע ג                                                                                                                                                                                                                                                                                                                                                                                                                                                                                                                                                                                                                                                                                                                           | 67898:דזד<br>03-56266<br>WWW.Berejik.co.il |              | טל: 5622254                |
| ETY.                                                                                                                                                                                                                                                                                                                                                                                                                                                                                                                                                                                                                                                                                                                                                                            | Place                                      | שדרות        | המקום                      |
| קנ״מ<br><b>ללא</b>                                                                                                                                                                                                                                                                                                                                                                                                                                                                                                                                                                                                                                                                                                                                                              | Project name                               | מתחם 11      | שם פרויקט                  |
| מידות הגלי<br>A3                                                                                                                                                                                                                                                                                                                                                                                                                                                                                                                                                                                                                                                                                                                                                                | Subject of drawing ア用                      | שוחת מקטין ל | <sup>נושא הגליון</sup> פרט |
|                                                                                                                                                                                                                                                                                                                                                                                                                                                                                                                                                                                                                                                                                                                                                                                 |                                            |              |                            |